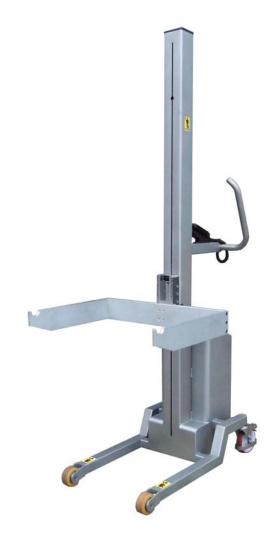

#### **Cradle Attachment**

The Cradle Attachments have been designed to lift and transport reels by supporting mandrels positioned through the reels core.

Constructed from Aluminium and Stainless Steel the attachment is suitable for hygienic and clean room applications

# **Specification for Cradle Attachment**

|          |             |             |                | Max. SWL on Compac Model; |      |      | Reel<br>Diameter | Reel<br>Length | Mandrel |      |
|----------|-------------|-------------|----------------|---------------------------|------|------|------------------|----------------|---------|------|
|          | Description | Max.<br>SWL | Load<br>Centre | C60                       | C150 | C300 | Max.             | Max.           | Cutout  | Mass |
| CR2028-1 | 457/280/45  | 65kg        | 533mm          | 53kg                      | 65kg | 65kg | 900mm            | 275mm          | Ø45mm   | 7kg  |
| CR2700-1 | 557/280/45  | 55kg        | 633mm          | 51kg                      | 55kg | 55kg | 1100mm           | 275mm          | Ø45mm   | 7kg  |
| CR2376-1 | 457/495/45  | 65kg        | 533mm          | 51kg                      | 65kg | 65kg | 900mm            | 490mm          | Ø45mm   | 9kg  |