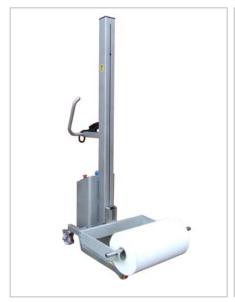

#### **Cradle Attachment**

The Cradle Attachments have been designed to lift and transport reels by supporting mandrels positioned through the reels core.

Constructed from Aluminium and Stainless Steel the attachment is suitable for hygienic and clean room applications

# **Specification for Cradle Attachment**

|          |             |             |                | Max. SWL on Compac Model; |      |      | Reel<br>Diameter | Reel<br>Length | Mandrel |      |
|----------|-------------|-------------|----------------|---------------------------|------|------|------------------|----------------|---------|------|
|          | Description | Max.<br>SWL | Load<br>Centre | C60                       | C150 | C300 | Max.             | Max.           | Cutout  | Mass |
| CR2028-1 | 457/280/45  | 65kg        | 533mm          | 53kg                      | 65kg | 65kg | 900mm            | 275mm          | Ø45mm   | 7kg  |
| CR2700-1 | 557/280/45  | 55kg        | 633mm          | 51kg                      | 55kg | 55kg | 1100mm           | 275mm          | Ø45mm   | 7kg  |
| CR2376-1 | 457/495/45  | 65kg        | 533mm          | 51kg                      | 65kg | 65kg | 900mm            | 490mm          | Ø45mm   | 9kg  |