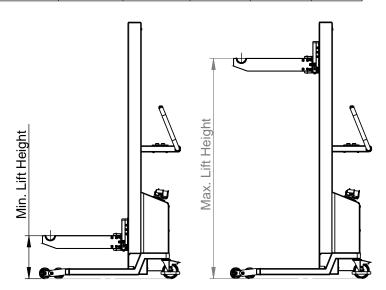

|      | Min. Lif | t Height | Max. Lift Height |          |  |
|------|----------|----------|------------------|----------|--|
|      | C60/C150 | C300     | C60/C150         | C300     |  |
| 50C  | 283.5mm  | 347.5mm  | 1770.5mm         | 1753.5mm |  |
| 100C | 334.5mm  | 398.5mm  | 1821.5mm         | 1804.5mm |  |
| 85P  | 278.5mm  | 342.5mm  | 1765.5mm         | 1748.5mm |  |
| 85R  | 278.5mm  | 342.5mm  | 1765.5mm         | 1748.5mm |  |

50C=50 dai swivel castors 100C=100 dia swivel castors 85P=85 dia pallet wheels 85R=85 dia Rocking Pallet Wheels