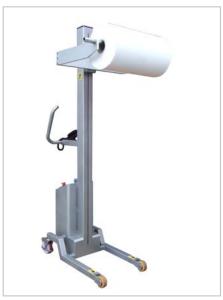

#### **Cradle Attachment**

The Cradle Attachments have been designed to lift and transport reels by supporting mandrels positioned through the reels core.

Constructed from Aluminium and Stainless Steel the attachment is suitable for hygienic and clean room applications

# **Specification for Cradle Attachment**

|          |             |             |                | Max. SWL on Compac Model; |      |      | Reel<br>Diameter | Reel<br>Length | Mandrel |      |
|----------|-------------|-------------|----------------|---------------------------|------|------|------------------|----------------|---------|------|
|          | Description | Max.<br>SWL | Load<br>Centre | C60                       | C150 | C300 | Max.             | Max.           | Cutout  | Mass |
| CR2028-1 | 457/280/45  | 65kg        | 533mm          | 53kg                      | 65kg | 65kg | 900mm            | 275mm          | Ø45mm   | 7kg  |
| CR2700-1 | 557/280/45  | 55kg        | 633mm          | 51kg                      | 55kg | 55kg | 1100mm           | 275mm          | Ø45mm   | 7kg  |
| CR2376-1 | 457/495/45  | 65kg        | 533mm          | 51kg                      | 65kg | 65kg | 900mm            | 490mm          | Ø45mm   | 9kg  |