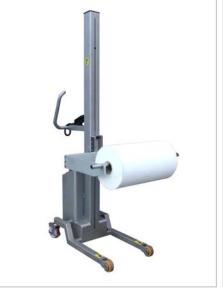

#### **Cradle Attachment**

The Cradle Attachments have been designed to lift and transport reels by supporting mandrels positioned through the reels core.

Constructed from Aluminium and Stainless Steel the attachment is suitable for hygienic and clean room applications

# **Specification for Cradle Attachment**

|          |             |             |                | Max. SWL on Compac Model; |      |      | Reel<br>Diameter | Reel<br>Length | Mandrel |      |
|----------|-------------|-------------|----------------|---------------------------|------|------|------------------|----------------|---------|------|
|          | Description | Max.<br>SWL | Load<br>Centre | C60                       | C150 | C300 | Max.             | Max.           | Cutout  | Mass |
| CR2028-1 | 457/280/45  | 65kg        | 533mm          | 53kg                      | 65kg | 65kg | 900mm            | 275mm          | Ø45mm   | 7kg  |
| CR2700-1 | 557/280/45  | 55kg        | 633mm          | 51kg                      | 55kg | 55kg | 1100mm           | 275mm          | Ø45mm   | 7kg  |
| CR2376-1 | 457/495/45  | 65kg        | 533mm          | 51kg                      | 65kg | 65kg | 900mm            | 490mm          | Ø45mm   | 9kg  |