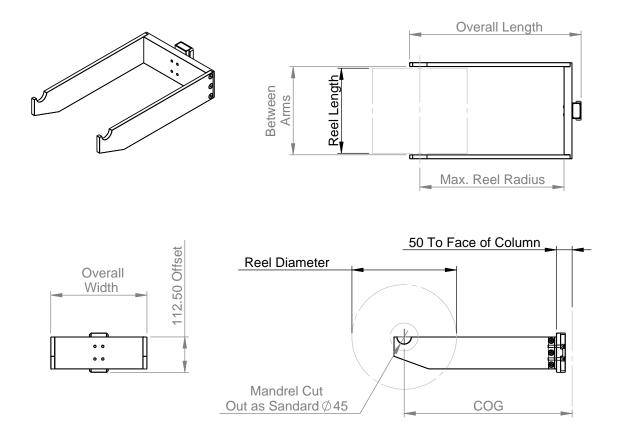

#### **Cradle Attachment**

The Cradle Attachments have been designed to lift and transport reels by supporting mandrels positioned through the reels core.

Constructed from Aluminium and Stainless Steel the attachment is suitable for hygienic and clean room applications

# **Specification for Cradle Attachment**

|          |             |             |                | Max. SWL on Compac Model; |      |      | Reel<br>Diameter | Reel<br>Length | Mandrel |      |
|----------|-------------|-------------|----------------|---------------------------|------|------|------------------|----------------|---------|------|
|          | Description | Max.<br>SWL | Load<br>Centre | C60                       | C150 | C300 | Max.             | Max.           | Cutout  | Mass |
| CR2028-1 | 457/280/45  | 65kg        | 533mm          | 53kg                      | 65kg | 65kg | 900mm            | 275mm          | Ø45mm   | 7kg  |
| CR2700-1 | 557/280/45  | 55kg        | 633mm          | 51kg                      | 55kg | 55kg | 1100mm           | 275mm          | Ø45mm   | 7kg  |
| CR2376-1 | 457/495/45  | 65kg        | 533mm          | 51kg                      | 65kg | 65kg | 900mm            | 490mm          | Ø45mm   | 9kg  |